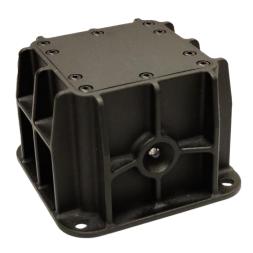

#### Description

The RDZ2201RS is a radar sensor for demanding industrial applications. It has a high resistance to shock, water and heat. The operating temperature range is  $-20^{\circ}C - +60-65^{\circ}C$ . The sensor is IP67 classified.

| Voltage Supply     | DC 10 - 24V      |  |  |
|--------------------|------------------|--|--|
| Power Consumtion   | 2.5W             |  |  |
| Casing             | Plastic          |  |  |
| Connection Type    | M12 4-pin A-code |  |  |
| Indication         | Multicolor LED   |  |  |
| Weight             | 250g             |  |  |
| Dimensions         | 90x90x61mm       |  |  |
| Mounting           | M6 screws        |  |  |
| IP Rating          | IP67             |  |  |
| Connection diagram |                  |  |  |