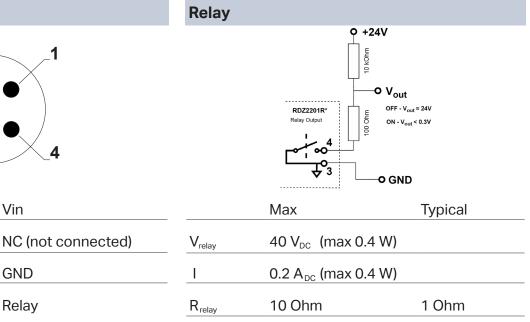

#### Mechanical and electrical details

2

3

**Graphical interface** 

1.

2.

З.

4.

Vin

GND

Relay

| Voltage Supply     | DC 10 - 24V      |  |  |
|--------------------|------------------|--|--|
| Power Consumtion   | 2.5W             |  |  |
| Casing             | Plastic          |  |  |
| Connection Type    | M12 4-pin A-code |  |  |
| Indication         | Multicolor LED   |  |  |
| Weight             | 250g             |  |  |
| Dimensions         | 90x90x61mm       |  |  |
| Mounting           | M6 screws        |  |  |
| IP Rating          | IP67             |  |  |
| Connection diagram |                  |  |  |