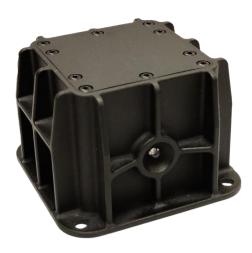

#### Description

The RDZ2201RL is a radar sensor for demanding industrial applications. It has a high resistance to shock, water and heat. The operating temperature range is  $-20^{\circ}C - +60-65^{\circ}C$ . The sensor is IP67 classified.

#### Mechanical and electrical details

2

3

**Graphical interface** 

1.

2.

З.

4.