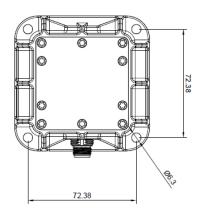

### **Dimension drawing**

Help About

Solid state relay - UL1577 Approved

| Voltage Supply     | DC 10 - 24V      |  |  |
|--------------------|------------------|--|--|
| Power Consumtion   | 2.5W             |  |  |
| Casing             | Plastic          |  |  |
| Connection Type    | M12 4-pin A-code |  |  |
| Indication         | Multicolor LED   |  |  |
| Weight             | 250g             |  |  |
| Dimensions         | 90x90x61mm       |  |  |
| Mounting           | M6 screws        |  |  |
| IP Rating          | IP67             |  |  |
| Connection diagram |                  |  |  |