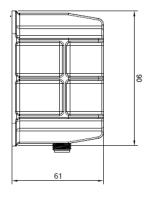

| Voltage Supply     | DC 10 - 24V      |  |  |
|--------------------|------------------|--|--|
| Power Consumtion   | 2.5W             |  |  |
| Casing             | Plastic          |  |  |
| Connection Type    | M12 4-pin A-code |  |  |
| Indication         | Multicolor LED   |  |  |
| Weight             | 250g             |  |  |
| Dimensions         | 90x90x61mm       |  |  |
| Mounting           | M6 screws        |  |  |
| IP Rating          | IP67             |  |  |
| Connection diagram |                  |  |  |

### **Dimension drawing**

Help About

Solid state relay - UL1577 Approved