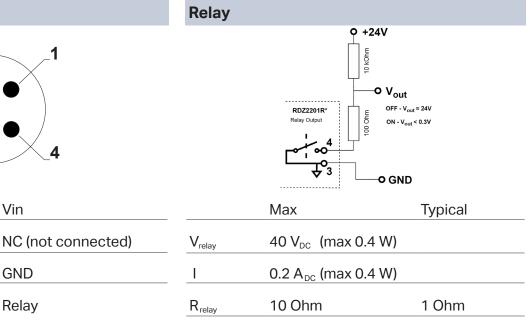

| Voltage Supply     | DC 10 - 24V      |  |  |
|--------------------|------------------|--|--|
| Power Consumtion   | 2.5W             |  |  |
| Casing             | Plastic          |  |  |
| Connection Type    | M12 4-pin A-code |  |  |
| Indication         | Multicolor LED   |  |  |
| Weight             | 250g             |  |  |
| Dimensions         | 90x90x61mm       |  |  |
| Mounting           | M6 screws        |  |  |
| IP Rating          | IP67             |  |  |
| Connection diagram |                  |  |  |

Vin

GND

Relay